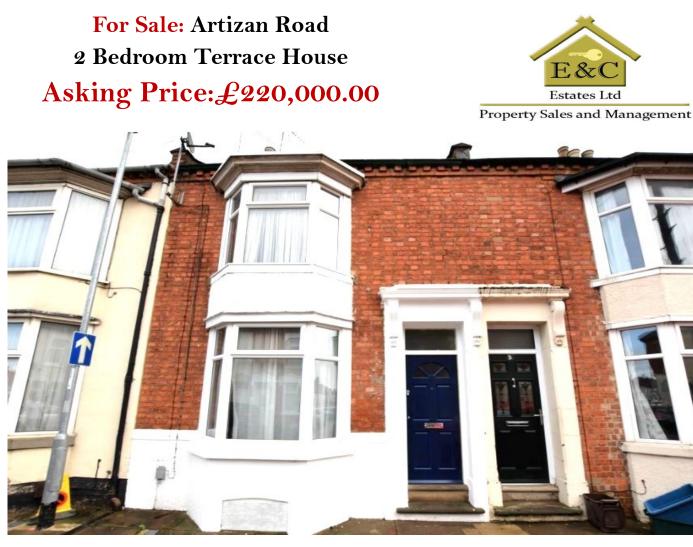

## For Sale

# Artizan Road

#### Price:£220,000.00

Freehold 2 Bedrooms Basement Garden

Viewing by appointment only E & C Estates Ltd Tel: 01322 227 528 57, Hythe Street, Dartford, DA1 1BG

(t) 01322 227 528 (w) www.ecestates.co.uk (e) info@ecestates.co.uk 1

#### \*\*\*Spacious 2 Bedroom Terraced House For Sale\*\*\*

E&C Estates Ltd are happy to introduce this spacious and well-presented 2-bedroom mid -terrace house to the sale market. Located in the heart of Northampton NN1 within a quiet residential road and close to local amenities including Northampton Train Station.

This property comprising three floors has been renovated to a modern standard. Added bonus include Two double bedrooms with double glazed windows to front and rear, spacious basement space, gas central heating system including under floor heating, double glazed windows throughout, Spacious through lounge with dining area, 4-piece family bathroom on the first floor, fully fitted kitchen with appliances, well maintained paved and grass rear garden with shed for storage, wood laminate and carpet flooring, period fire place.