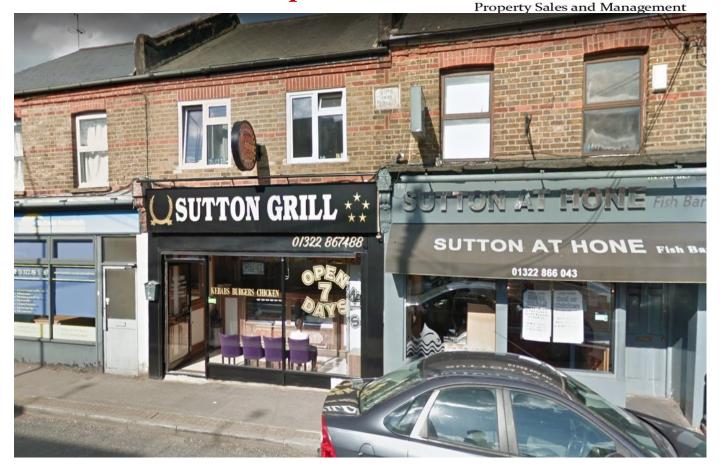

# **Main Road**

## **Dartford DA4**

### \*\*\*2 BEDROOM TOP FLOOR FLAT TO LET\*\*\*

E&C Estates Ltd presents TO LET this 2 BED-ROOM TOP FLOOR FLAT situated in sought after area of Dartford DA4 short drive to Farningham Road Rail Station. This property is offered for rent unfurnished and comes with added bonus of double glazed windows, fitted kitchen, central heating, 2 bedrooms, spacious lounge with windows to rear, bathroom and allocated parking space.