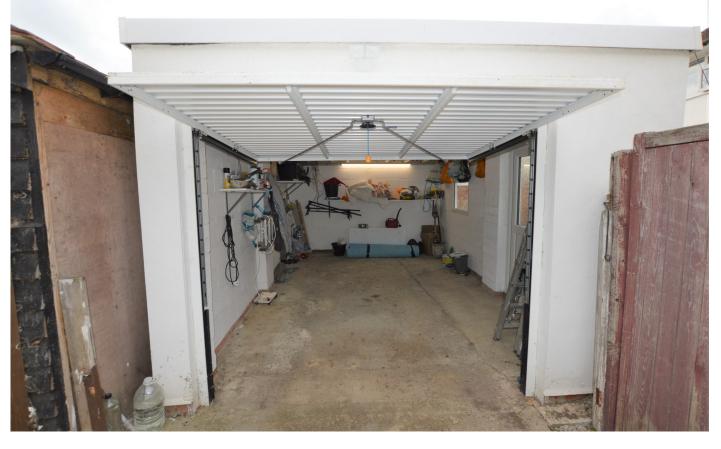

#### \*\*\*Garage To Rent In Dartford DA1\*\*\*

Secure and Spacious newly renovated lock up garage available to rent in quiet residential area of Dartford da1. Dry and ideal for storage or parking midsized Vehicle.

Dimensions: Length: 16.65 (5.07) Breath: 10.40 (3.17) Hight: 8.00 (2.40)

You will have control of the space with no interruptions.

These particulars are intended to give a fair description of the property but their accuracy cannot be guaranteed, and they do not constitute an offer of contract. Intending purchasers must rely on their own inspection of the property. None of the above appliances/services have been tested by ourselves. We recommend purchasers arrange for a qualified person to check all appliances/services before legal commitment.